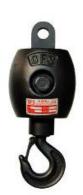

## PRODUCTS /BARREL SHAPE BLOCK TYPE BMG

Load capacity: from 2t to 15 t

Hooks: DIN 15401/DIN15402 or shank hook rotating on swivel.

Weight: in cast iron

Storage: a support is needed to place the block

Certification: in order to guarantee their quality O.F.S. products can be certified upon request according to the International Standards by

the main certification bodies

Design or developed on customer's specification.

|           | Load capacity (t) | øRope (mm) | Weight (kg) |           |
|-----------|-------------------|------------|-------------|-----------|
| BMG - 2   | 2                 | 13         | 16          | BFG - 2   |
| BMG - 3   | 3                 | 16         | 28          | BFG - 3   |
| BMG - 5   | 5                 | 19         | 49          | BFG - 5   |
| BMG - 7.5 | 7.5               | 22         | 76          | BFG - 7.5 |
| BMG - 10  | 10                | 26         | 130         | BFG - 10  |
| BMG - 15  | 15                | 32-35      | 190         | BFG - 15  |
| BMG - 20  | 20                | 39-42      | 260         | BFG - 20  |
| BMG - 25  | 25                | 43-48      | 280         | BFG - 25  |