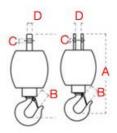

the main certification bodies

Design or developed on customer's specification.

|           | Load capacity (t) | øRope (mm) | Weight (kg) |           |
|-----------|-------------------|------------|-------------|-----------|
| BMG - 2   | 2                 | 13         | 16          | BFG - 2   |
| BMG - 3   | 3                 | 16         | 28          | BFG - 3   |
| BMG - 5   | 5                 | 19         | 49          | BFG - 5   |
| BMG - 7.5 | 7.5               | 22         | 76          | BFG - 7.5 |
| BMG - 10  | 10                | 26         | 130         | BFG - 10  |
| BMG - 15  | 15                | 32-35      | 190         | BFG - 15  |
| BMG - 20  | 20                | 39-42      | 260         | BFG - 20  |
| BMG - 25  | 25                | 43-48      | 280         | BFG - 25  |