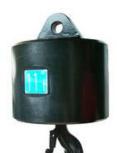

## PRODUCTS /BARREL SHAPE BLOCK TYPE BBFE

Load capacity: from 1t to 35 t

Hooks: DIN 15401/DIN15402 or shank hook

rotating on axial bearing

Weight: in steel or cast iron according to customer needs.

Storage: a support is needed to place the block

Certification: in order to guarantee their quality O.F.S. products can be certified upon request according to the International Standards by

the main certification bodies

Design: blocks are produced according to O.F.S. design or developed on customer's specification.